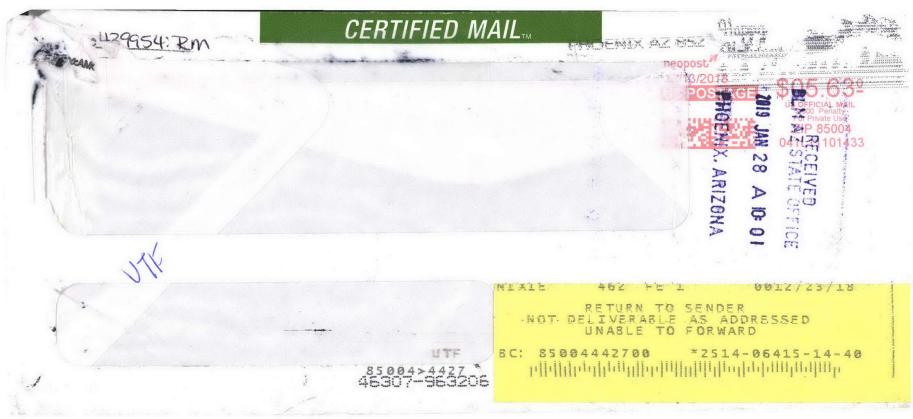

## United States Department of the Interior

BUREAU OF LAND MANAGEMENT Arizona State Office One North Central Avenue, Suite 800 Phoenix, Arizona 85004-4427 www.blm.gov/az/

DEC I & ZUIX

In Reply Refer To: 3830 (9200) PB AMC439954

#### CERTIFIED MAIL - RETURN RECEIPT REQUESTED No. 9214 8901 9403 8376 3501 14

#### DECISION

WILLIAM S HARBIN 210 COLLEGE RD APT 706 GREENSBORO, NC 27410-5100 This decision affects those claims shown in the block below.

AMC439966 GOLDSMITH

Enclosure

Date Produced: 01/07/2019

ConnectSuite Inc.:

The following is the delivery information for Certified Mail™/RRE item number 9214 8901 9403 8376 3501 14. Our records indicate that this item was delivered on 12/31/2018 at 04:40 p.m. in GREENSBORO, NC 27409. The scanned image of the recipient information is provided below.