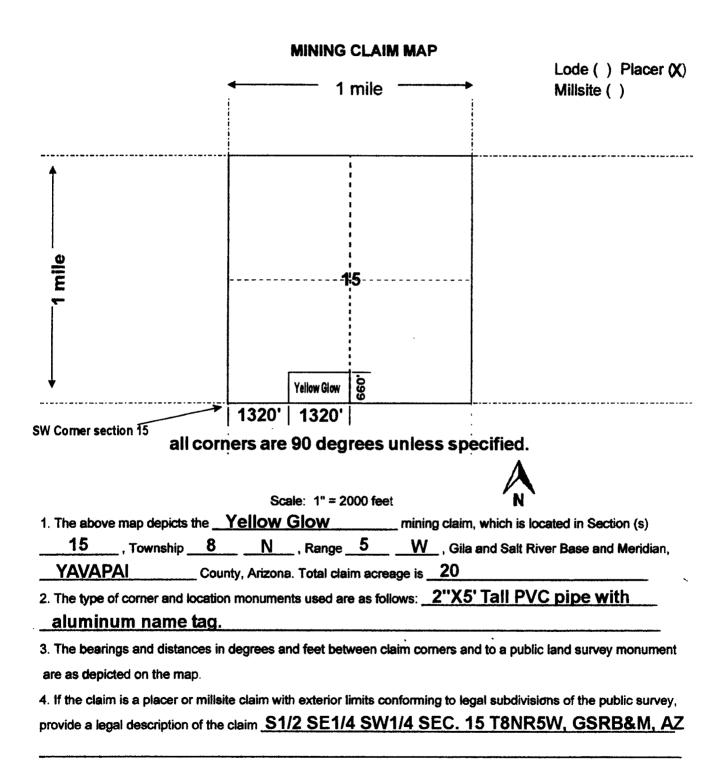

the unpatented federal mining claim AMC439959 Gold Drifter as recorded in doc # 2016-0055432 in the Yavapai County Recorder's Office located in the S1/2 NW1/4 SE1/4 SEC. 15 T8N R5W, GSRB&M, AZ

NO TRANSFER NECCESARY EXEMPT UNDER ARS 11-1134 dun IN WITNESS WHEREOF, I(we) have hereunto set my(our) hand(s) and seal this . day of August 2018 Noah Gordon Printed Name of Releasor Signature of Releasor Printed Name of Releasor Signature of Releasor 5 28 State Laws Printed Name of Witness (if required by State Laws) Signature of Witness (If required by 2 (UPC 722573-64066) (ISBN 1-57164-066-5) FORM 150a © 1998, Alpha Publications of America, inc. All Rights Reserved. 424900