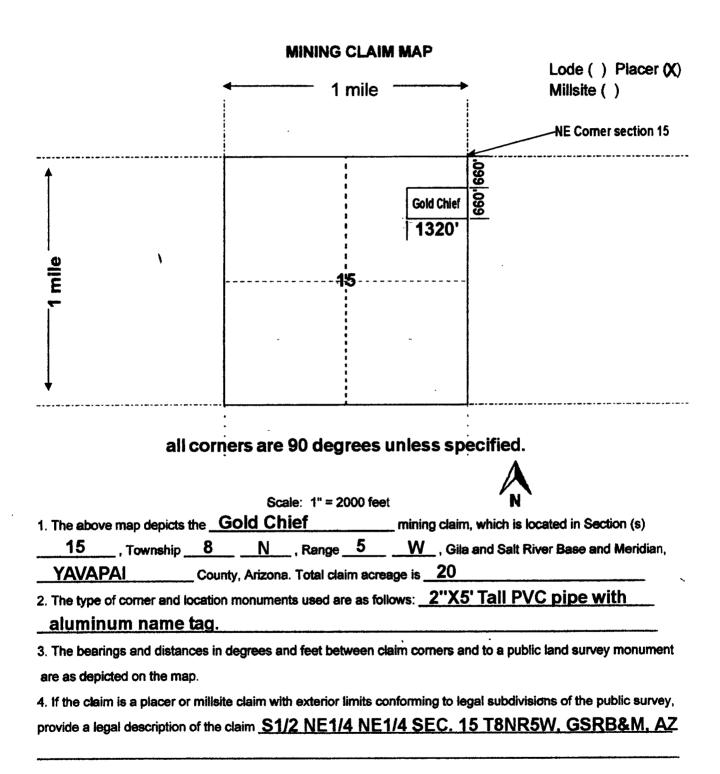

|                         |                | Form                     | MCF102                                                                                                                                                                                                                                                                                                                                                                                                                                                                                                                                                                                                                                                                                              |  |  |  |

Form MCF102 Revised July 2014



z

. . -

| LOCATION NOTICE FOR PLACER MINING CLAIM                                        |               | PH BLV                                |
|--------------------------------------------------------------------------------|---------------|---------------------------------------|
| Amendment BLM Serial #                                                         |               |                                       |
| NOTICE IS HEREBY GIVEN that the <b>Gold Drifter</b>                            | BLM<br>Date   |                                       |
| placer mining claim has been located by                                        | Stamp         |                                       |
| Noah Gordon whose current mailing                                              |