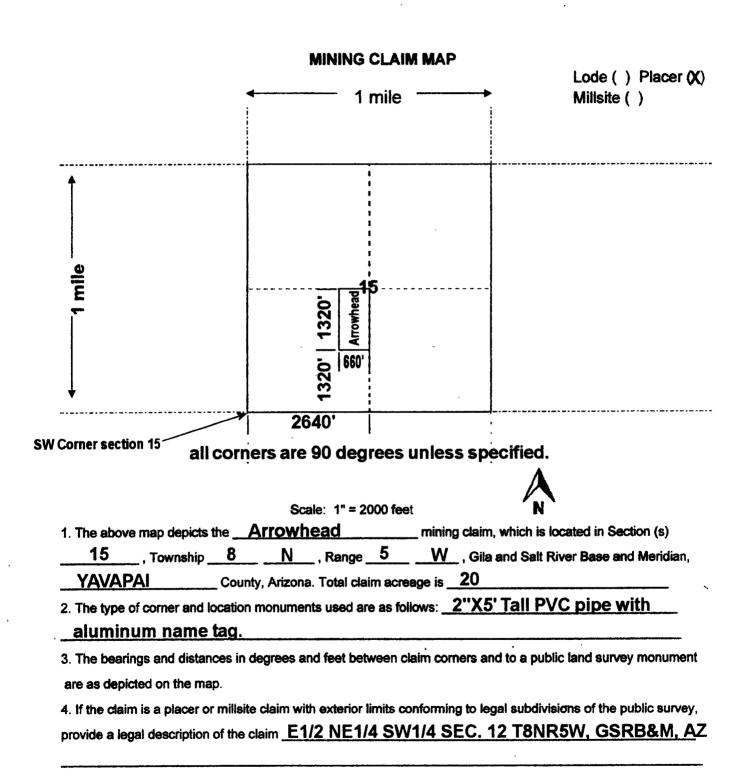

#### DECISION

SALVADOR HANK MANZANARESRODRIGUEZ 1502 W GLENDALE AVE APT 107 PHOENIX, AZ 85021-8550 This decision affects those claims shown in the block below.

AMC439954 ARROWHEAD