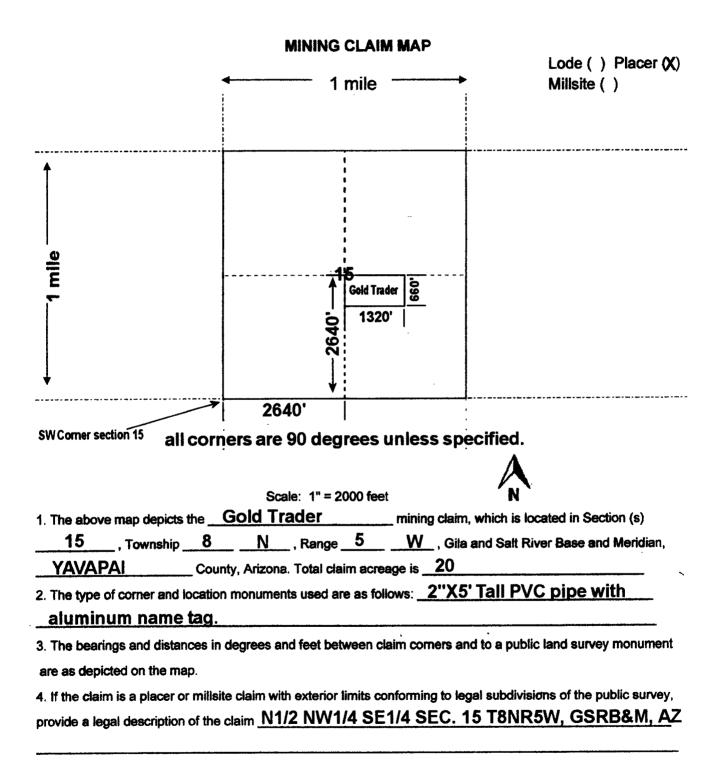

### NOTICE OF CHANGE IN OWNERSHIP OF MINING CLAIM

This letter and enclosed quitclaim deed, and check for the \$20. transfer fee, serves as notice that the:

AMC 439965 Gold Trader

unpatented mining claim was transferred to the new owners:

Michael J. Weigel & Georgia R. Weigel 637 Monette Dr. Corpus Christi, TX 78412

by instrument of quitclaim deed.

Sincerely,

Noah Gordon

Enclosed: Notification letter Quitclaim deed Transfer fee of \$20.

Yavapai all right, title and interest in that certain Property situated in \_ County.

Arizona , and described as follows: State of \_\_\_\_

the unpatented federal mining claim AMC439965 Gold Trader as recorded in doc # 2016-0055438 in the Yavapai County Recorder's Office located in the N1/2 NW1/4 SE1/4 SEC. 15 T8N R5W, GSRB&M, AZ