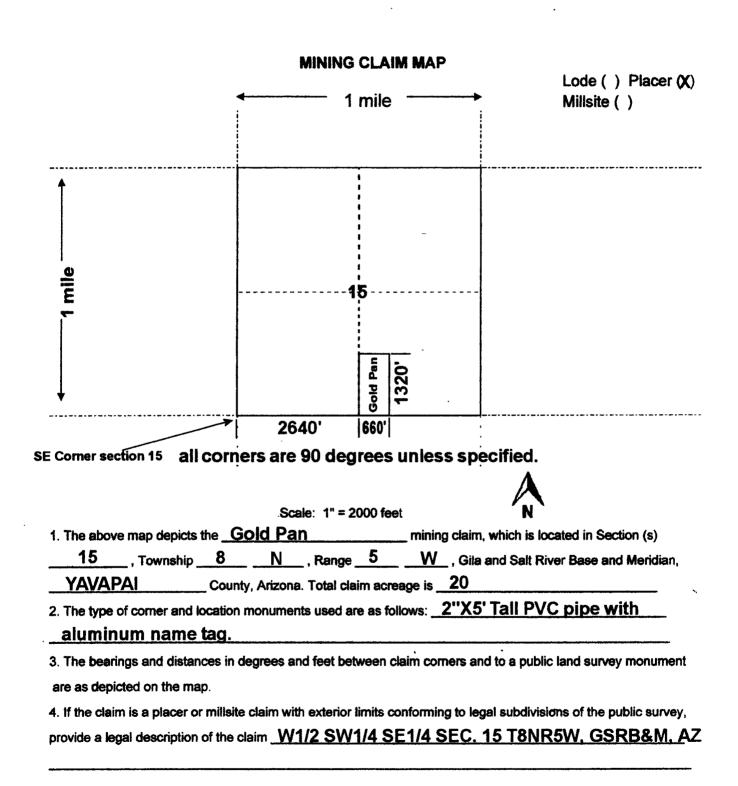

### NOTICE OF CHANGE IN OWNERSHIP OF MINING CLAIM

This letter and enclosed quitclaim deed, and check for the \$20. transfer fee, serves as notice that the:

AMC 439965 Gold Trader

unpatented mining claim was transferred to the new owners:

Michael J. Weigel & Georgia R. Weigel 637 Monette Dr. Corpus Christi, TX 78412

by instrument of quitclaim deed.

Sincerely,

Noah Gordon

Enclosed: Notification letter Quitclaim deed Transfer fee of \$20.

# 4258426

| When recorded, mail to:                                                                                                                                                                   |                                                                      |
|-------------------------------------------------------------------------------------------------------------------------------------------------------------------------------------------|----------------------------------------------------------------------|
| <sub>Name:</sub> Michael J.Weigel & Georgia R. Weigel                                                                                                                                     |                                                                      |
| Address: 637 Monette Dr.                                                                                                                                                                  |                                                                      |
| City/State/Zip Code: Corpus Christi, TX, 78412                                                                                                                                            |                                                                      |
|                                                                                                                                                                                           | Space above this line for Recorder's use                             |
| QUITCLAI                                                                                                                                                                                  | MDEED                                                                |
| KNOW ALL MEN BY THESE PRESENTS:<br>That I(we), <u>Noah Gordon</u><br>the undersigned, for the consideration of Ten Dollars<br>hereby release, remise, and forever quitclaim unto <u>N</u> |                                                                      |
| all right, title and interest in that certain Property situa                                                                                                                              | ated in Yavapai County,                                              |
| State of <u>Arizona</u> , and described a<br>the unpatented federal mining claim AMC439<br>as recorded in doc # 2016-0055438 in the Yav<br>located in the N1/2 NW1/4 SE1/4 SEC. 15 T8N    | s follows:<br>1965 Gold Trader<br>vapai County Recorder's Office     |
|                                                                                                                                                                                           | NO TRANSFER NECCESARY<br>EXEMPT UNDER ARS 11-113<br>EXEMPT UNDER ARS |
| IN WITNESS WHEREOF, I(we) have hereunto set m                                                                                                                                             |                                                                      |
| Noah Gordon                                                                                                                                                                               | MICAN                                                                |
| Printed Name of Releasor                                                                                                                                                                  | Signature of Releasor                                                |
| Printed Name of Releasor                                                                                                                                                                  |                                                                      |
| Printed Name of Witness (if required by State Laws)                                                                                                                                       | Signature of W thess (if required by Spee Laws)                      |
| 1998 Alpha Publications of America, inc. (UPC 722573-64066) (ISB<br>Ali Rights Reserved.                                                                                                  |                                                                      |

Yavapai all right, title and interest in that certain Property situated in \_ County.

Arizona , and described as follows: State of \_\_\_\_

the unpatented federal mining claim AMC439965 Gold Trader as recorded in doc # 2016-0055438 in the Yavapai County Recorder's Office located in the N1/2 NW1/4 SE1/4 SEC. 15 T8N R5W, GSRB&M, AZ