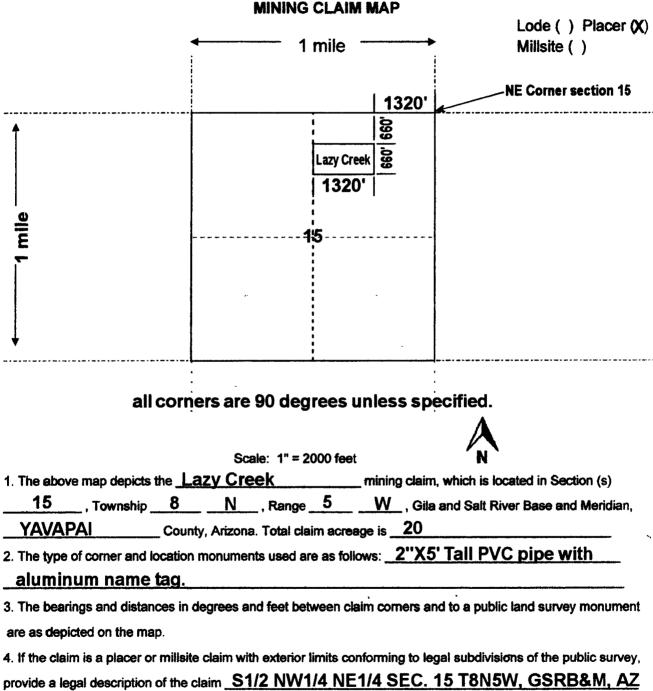

| 1 AM                                                                                                                                                                                                                                                                                                                                                                 |                                                                                                                     | Form MCF102                                                                                                                                  |

Revised July 2014

ΑH



MINING CLAIM MAP

÷

| LOCATION NOTICE FOR PLACER MINING CLAIM                                                                                                                                                                          |                     |                                                                 |
|------------------------------------------------------------------------------------------------------------------------------------------------------------------------------------------------------------------|---------------------|-----------------------------------------------------------------|
| Amendment BLM Serial #