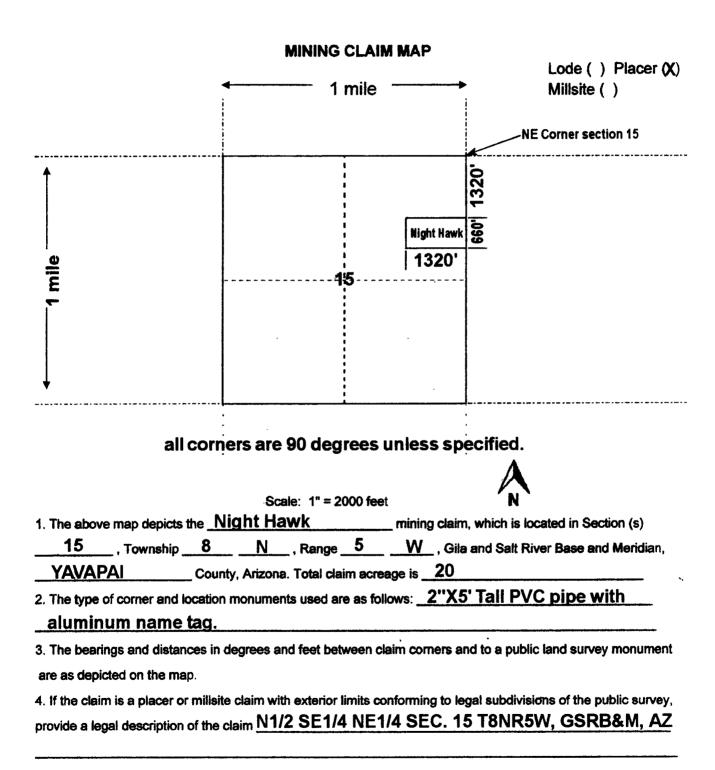

|                     |                                                                 |
| Print Name(s) Noah Gordon                                                                                                                                                                                        |                     |                                                                 |
| Signature(s)                                                                                                                                                                                                     |                     | Form MCF102<br>Revised July 2014                                |

This form is available from the Arizona Geological Survey and may be reproduced.



ç

|                                                                                                                                                                                                                                                                                                                                                                                                                                                                                                                                                                                                                                                                                                                                                                  |