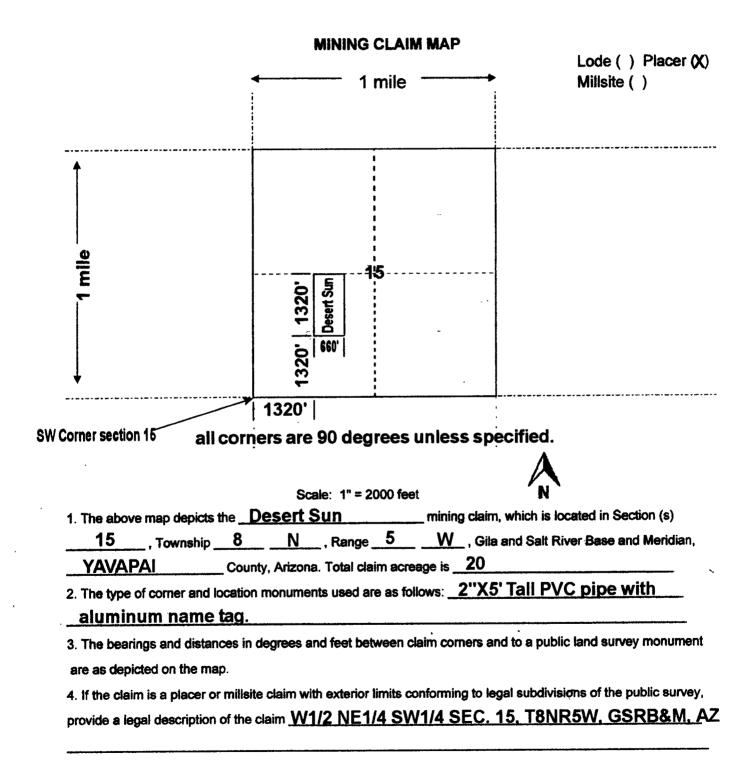

#### DECISION

CHRISTOPHER C SINGER 4481 ALPENA STATE RD CHEBOYGAN, MI 49721-8431 This decision affects those claims shown in the block below.

AMC439956 DESERT SUN