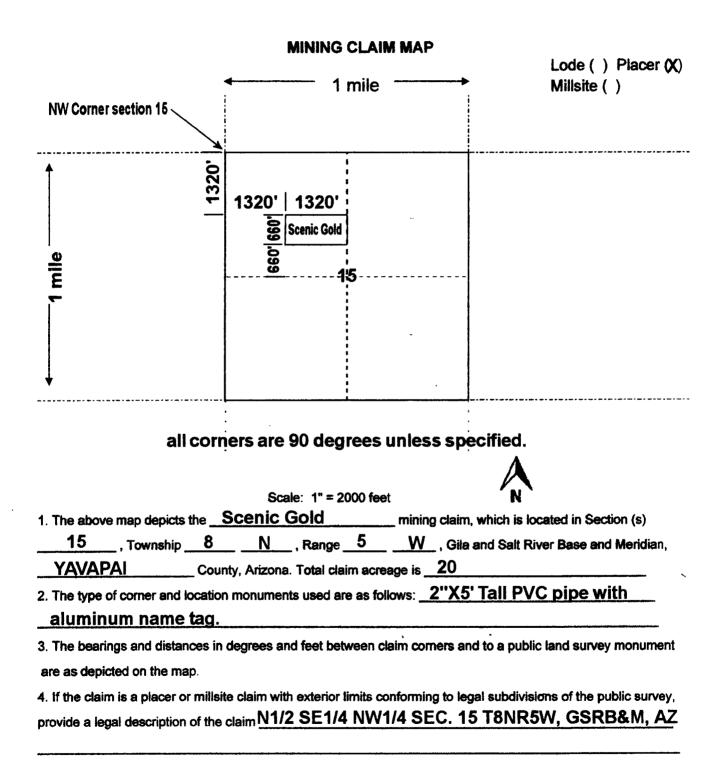

all right, title and interest in that certain Property situated in **Yavapai** County, State of **Arizona**, and described as follows:

The unpatented Federal Mining Claim AMC439970 Scenic Gold, as recorded in Document #2016-0055443 in the Yavapai County Recorders Office Located in the N1/2SE1/4NW1/4 SEC.15 T8N R5W, GSRB&M, AZ