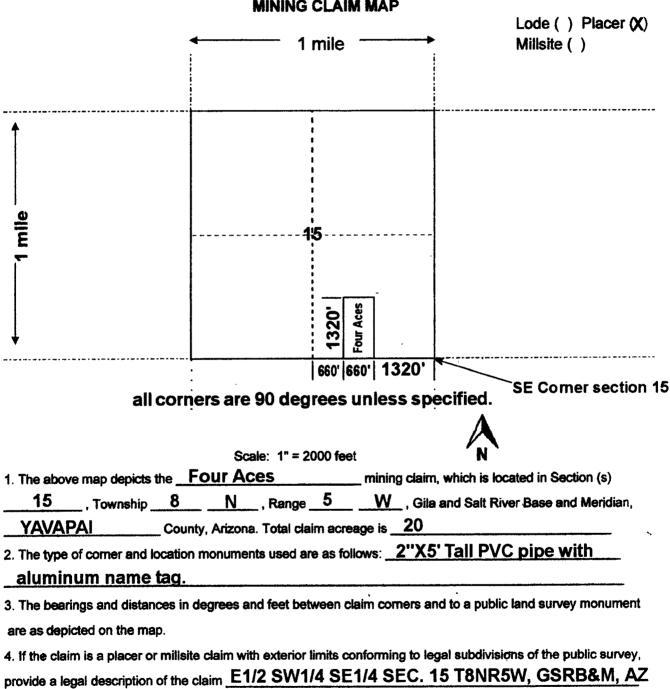

the unpatented federal mining claim AMC439959 Gold Drifter as recorded in doc # 2016-0055432 in the Yavapai County Recorder's Office located in the S1/2 NW1/4 SE1/4 SEC. 15 T8N R5W, GSRB&M, AZ

NO TRANSFER NECCESARY EXEMPT UNDER ARS 11-1134 dun IN WITNESS WHEREOF, I(we) have hereunto set my(our) hand(s) and seal this . day of August 2018 Noah Gordon Printed Name of Releasor Signature of Releasor Printed Name of Releasor Signature of Releasor 5 28 State Laws Printed Name of Witness (if required by State Laws) Signature of Witness (If required by 2 (UPC 722573-64066) (ISBN 1-57164-066-5) FORM 150a © 1998, Alpha Publications of America, inc. All Rights Reserved. 424900