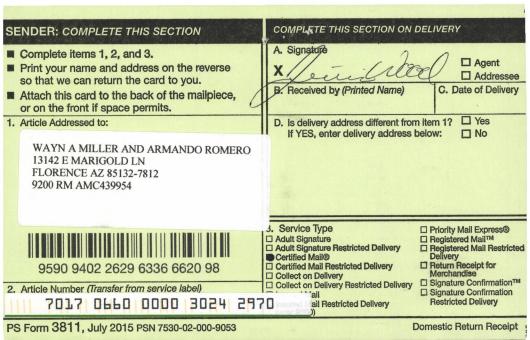

CERTIFIED MAIL - RETURN RECEIPT REQUESTED No. 7017 0660 0000 3024 2970

DECISION

WAYN MILLER AND ARMANDO ROMERO : 13142 E MARIGOLD LN : FLORENCE, AZ 85132-7812 : This decision affects those claims shown in the block below.

AMC439968 LAZY CREEK

#### CERTIFIED MAIL - RETURN RECEIPT REQUESTED No. 7017 0660 0000 3024 1478

CHRISTOPHER C SINGER 4481 ALPENA STATE RD CHEBOYGAN, MI 49721-8431 9200 PB AMC439954

Article Number (Transfer from service label) 7017 0660 0000 3024 1478