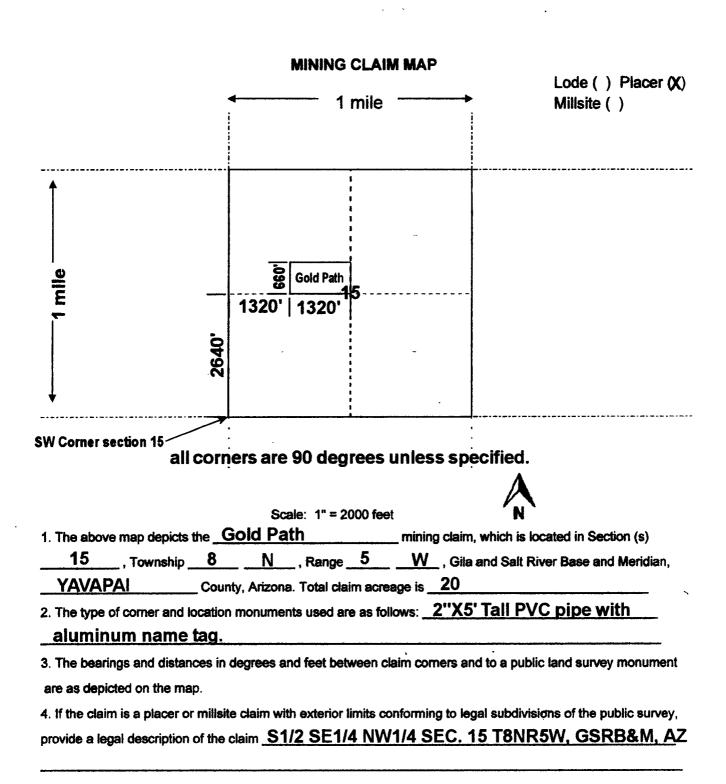

the unpatented federal mining claim AMC439959 Gold Drifter as recorded in doc # 2016-0055432 in the Yavapai County Recorder's Office located in the S1/2 NW1/4 SE1/4 SEC. 15 T8N R5W, GSRB&M, AZ

NO TRANSFER NECCESARY EXEMPT UNDER ARS 11-1134 dun IN WITNESS WHEREOF, I(we) have hereunto set my(our) hand(s) and seal this . day of August 2018 Noah Gordon Printed Name of Releasor Signature of Releasor Printed Name of Releasor Signature of Releasor 5 28 State Laws Printed Name of Witness (if required by State Laws) Signature of Witness (If required by 2 (UPC 722573-64066) (ISBN 1-57164-066-5) FORM 150a © 1998, Alpha Publications of America, inc. All Rights Reserved. 424900

Jeff & Ronda Toland 17421 W Mohave St. Goodyear, AZ 85338

by instrument of quitclaim deed.

BLM AZ STATE OFFICE 2018 AUG 28 P 12: 54 PHOENIX. ARIZONA

Sincerely,

Noah Gordon

Enclosed: Notification letter Quitclaim deed Transfer fee of \$20. NOAH GORDON P.O. BOX 800 CONGRESS, AZ 85332