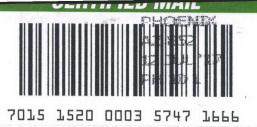

#### CERTIFIED MAIL - RETURN RECEIPT REQUESTED No. 9214 8901 9403 8376 3501 14

Enclosure

Date Produced: 01/07/2019

ConnectSuite Inc.:

The following is the delivery information for Certified Mail™/RRE item number 9214 8901 9403 8376 3501 14. Our records indicate that this item was delivered on 12/31/2018 at 04:40 p.m. in GREENSBORO, NC 27409. The scanned image of the recipient information is provided below.